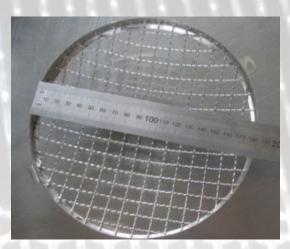

# **Crimped Wire Mesh**

Car grille mesh is manufactured from crimped mesh. Originally manufactured to be stronger than plain woven wire by means of crimping the wire in place. It is a strong attractive designer pattern that suits modified vehicle grilles.

### Size & Configurations

- Wire diameter typically range from 0.55mm to 5.0mm
- Hole size up to 100mm
- Weave type include plain crimped, single & double intermediate, lock crimped, flat top and slot hole crimped

### **Material**

- Stainless steel
- Carbon steel

# 

- Good material, smooth surface and fine workmanship
- Various types, light weight and easy to cut
- Easy to install and without opening holes
- Beautiful appearance, corrosion resistance and long service life

- Car grills
- Headlight stone guard