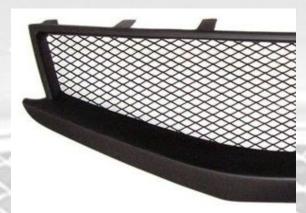

# **Crimped Wire Mesh**

Car grille mesh is manufactured from crimped mesh. Originally manufactured to be stronger than plain woven wire by means of crimping the wire in place. It is a strong attractive designer pattern that suits modified vehicle grilles.

- Car grills
- Headlight stone guard