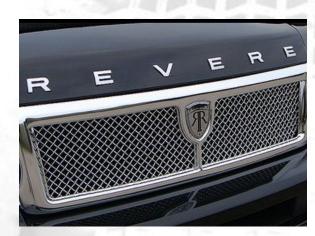

# **Crimped Wire Mesh**

Car grille mesh is manufactured from crimped mesh. Originally manufactured to be stronger than plain woven wire by means of crimping the wire in place. It is a strong attractive designer pattern that suits modified vehicle grilles.

- Car grills
- Headlight stone guard

In automotive engineering, a grille, covering an opening in a vehicle, allows air to enter into your car. Most vehicles have a grille at the front of the vehicle. The grille not only protects the radiator and engine, but also highlights the beautiful.