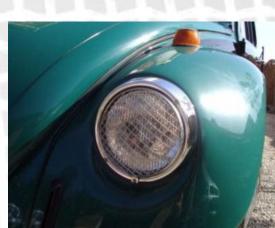

# **Crimped Wire Mesh**

Car grille mesh is manufactured from crimped mesh. Originally manufactured to be stronger than plain woven wire by means of crimping the wire in place. It is a strong attractive designer pattern that suits modified vehicle grilles.

The crimped mesh can be used for producing automobile headlight stone guards, designed for VW Early Beetle & Split screen buses up to 1967, Porsche 356.