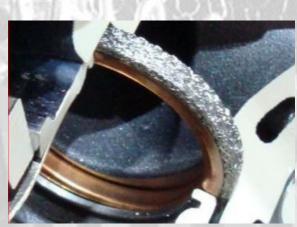

## **Knitted Wire Mesh**

Knitting wire produces a mesh of interlocking loops that can move relative to each other in the same plane without distorting the mesh, giving knitted mesh a two-way stretch characteristic. As the knitted wire mesh has the characteristics of flexibility, compressibility, strength and durability, it is widely used in automotive parts

### Size & Configurations

- Wire diameter typically range from 0.10mm to 0.30mm
- Roll width from 10mm to 1600mm
- Roll length from 10m to 100m

- Stainless steel
- Copper

- High temperature static and dynamic seals and gaskets
- Quiet, leak-free exhaust system joints
- Greater protection and shielding
- Reduced noise and vibration
- Enhanced filter efficiency

- Airbag Filters
- Catalytic Converter
- Exhaust system
- Silencer and muffler packing
- Spacer rings and air gap seals