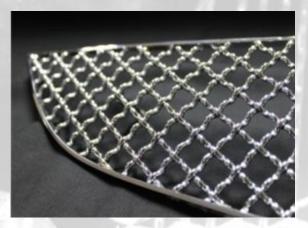

# **Crimped Wire Mesh**

Car grille mesh is manufactured from crimped mesh. Originally manufactured to be stronger than plain woven wire by means of crimping the wire in place. It is a strong attractive designer pattern that suits modified vehicle grilles.

The crimped mesh can be used for producing automobile headlight stone guards, designed for VW Early Beetle & Split screen buses up to 1967, Porsche 356.

### Size & Configurations

- Wire diameter typically range from 0.55mm to 5.0mm
- Hole size up to 100mm
- Weave type include plain crimped, single & double intermediate, lock crimped, flat top and slot hole crimped

### **Material**

- Stainless steel
- Carbon steel

# 

- Good material, smooth surface and fine workmanship
- Various types, light weight and easy to cut
- Easy to install and without opening holes
- Beautiful appearance, corrosion resistance and long service life

- Car grills
- Headlight stone guard