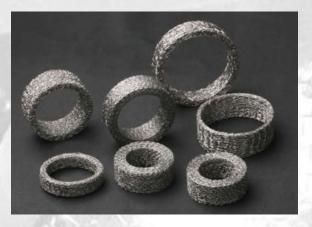

## **Knitted Wire Mesh**

Knitting wire produces a mesh of interlocking loops that can move relative to each other in the same plane without distorting the mesh, giving knitted mesh a two-way stretch characteristic. As the knitted wire mesh has the characteristics of flexibility, compressibility, strength and durability, it is widely used in automotive parts

### Size & Configurations

- Wire diameter typically range from 0.10mm to 0.30mm
- Roll width from 10mm to 1600mm
- Roll length from 10m to 100m

- Stainless steel
- Copper

- High temperature static and dynamic seals and gaskets
- Quiet, leak-free exhaust system joints
- Greater protection and shielding
- Reduced noise and vibration
- Enhanced filter efficiency

- Airbag Filters
- Catalytic Converter
- Exhaust system
- Silencer and muffler packing
- Spacer rings and air gap seals