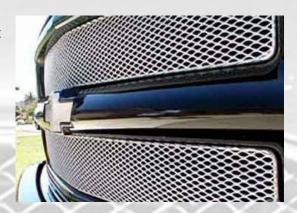

# **Crimped Wire Mesh**

Car grille mesh is manufactured from crimped mesh. Originally manufactured to be stronger than plain woven wire by means of crimping the wire in place. It is a strong attractive designer pattern that suits modified vehicle grilles.

- Car grills
- Headlight stone guard