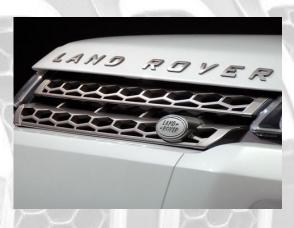

# **Crimped Wire Mesh**

Car grille mesh is manufactured from crimped mesh. Originally manufactured to be stronger than plain woven wire by means of crimping the wire in place. It is a strong attractive designer pattern that suits modified vehicle grilles.

- Car grills
- Headlight stone guard