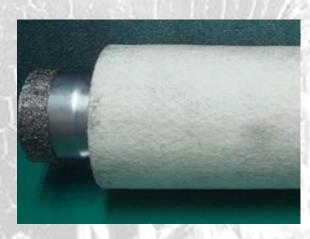

## **Knitted Wire Mesh**

Knitting wire produces a mesh of interlocking loops that can move relative to each other in the same plane without distorting the mesh, giving knitted mesh a two-way stretch characteristic. As the knitted wire mesh has the characteristics of flexibility, compressibility, strength and durability, it is widely used in automotive parts

### Size & Configurations

- Wire diameter typically range from 0.10mm to 0.30mm
- Roll width from 10mm to 1600mm
- Roll length from 10m to 100m

- Stainless steel
- Copper

- High temperature static and dynamic seals and gaskets
- Quiet, leak-free exhaust system joints
- Greater protection and shielding
- Reduced noise and vibration
- Enhanced filter efficiency

- Airbag Filters
- Catalytic Converter
- Exhaust system
- Silencer and muffler packing
- Spacer rings and air gap seals