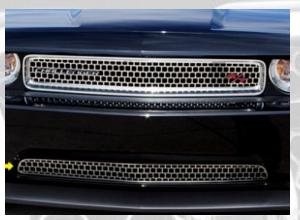

# **Crimped Wire Mesh**

Car grille mesh is manufactured from crimped mesh. Originally manufactured to be stronger than plain woven wire by means of crimping the wire in place. It is a strong attractive designer pattern that suits modified vehicle grilles.

The crimped mesh can be used for producing automobile headlight stone guards, designed for VW Early Beetle & Split screen buses up to 1967, Porsche 356.

- Car grills
- Headlight stone guard