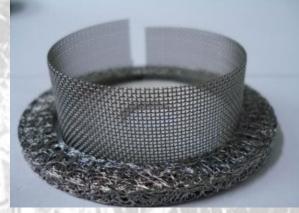

## **Knitted Wire Mesh**

Knitting wire produces a mesh of interlocking loops that can move relative to each other in the same plane without distorting the mesh, giving knitted mesh a two-way stretch characteristic. As the knitted wire mesh has the characteristics of flexibility, compressibility, strength and durability, it is widely used in automotive parts

### Size & Configurations

- Wire diameter typically range from 0.10mm to 0.30mm
- Roll width from 10mm to 1600mm
- Roll length from 10m to 100m

- Stainless steel
- Copper

- High temperature static and dynamic seals and gaskets
- Quiet, leak-free exhaust system joints
- Greater protection and shielding
- Reduced noise and vibration
- Enhanced filter efficiency

- Airbag Filters
- Catalytic Converter
- Exhaust system
- Silencer and muffler packing
- Spacer rings and air gap seals