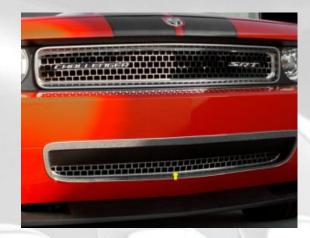

# **Crimped Wire Mesh**

Car grille mesh is manufactured from crimped mesh. Originally manufactured to be stronger than plain woven wire by means of crimping the wire in place. It is a strong attractive designer pattern that suits modified vehicle grilles.

The crimped mesh can be used for producing automobile headlight stone guards, designed for VW Early Beetle & Split screen buses up to 1967, Porsche 356.

- Car grills
- Headlight stone guard