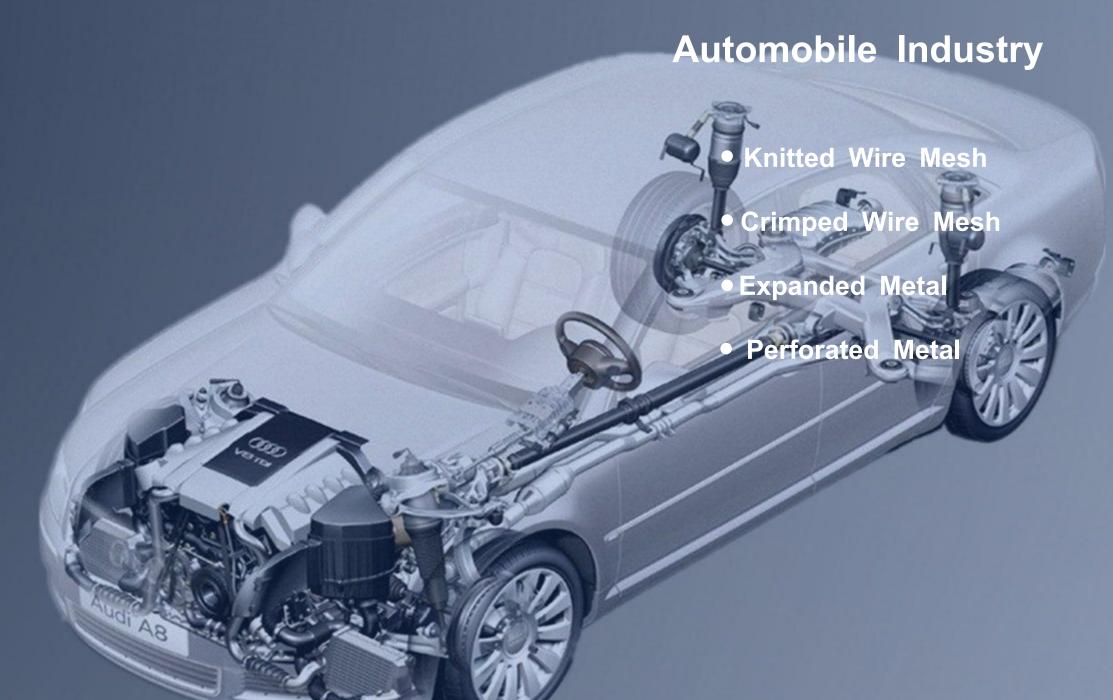

# **Expanded, Perforated & Wire Products**

for Automobile Industry

Factory in AP

## **Knitted Wire Mesh**

Knitting wire produces a mesh of interlocking loops that can move relative to each other in the same plane without distorting the mesh, giving knitted mesh a two-way stretch characteristic. As the knitted wire mesh has the characteristics of flexibility, compressibility, strength and durability, it is widely used in automotive parts

### Size & Configurations

- Wire diameter typically range from 0.10mm to 0.30mm
- Roll width from 10mm to 1600mm
- Roll length from 10m to 100m

- Stainless steel
- Copper

- High temperature static and dynamic seals and gaskets
- Quiet, leak-free exhaust system joints
- Greater protection and shielding
- Reduced noise and vibration
- Enhanced filter efficiency

- Airbag Filters
- Catalytic Converter
- Exhaust system
- Silencer and muffler packing
- Spacer rings and air gap seals

# **Crimped Wire Mesh**

Car grille mesh is manufactured from crimped mesh. Originally manufactured to be stronger than plain woven wire by means of crimping the wire in place. It is a strong attractive designer pattern that suits modified vehicle grilles.

# **Expanded Metal Mesh**

Expanded metal is a metal sheet with openings in the area. They are formed by cuts in the transverse direction and at the same time stretching in length without loss of material.

# **Applications**

Car grills

Perforated metal is strong, lightweight, and appealing. It widely used in the automotive industry. Perforated metal components have to be tough to keep air, rocks and debris out of the engine, radiator, and exhaust systems.