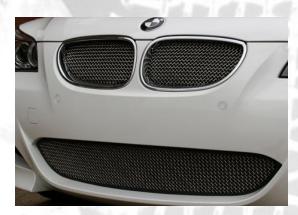

# **Crimped Wire Mesh**

Car grille mesh is manufactured from crimped mesh. Originally manufactured to be stronger than plain woven wire by means of crimping the wire in place. It is a strong attractive designer pattern that suits modified vehicle grilles.

- Car grills
- Headlight stone guard

In automotive engineering, a grille, covering an opening in a vehicle, allows air to enter into your car. Most vehicles have a grille at the front of the vehicle. The grille not only protects the radiator and engine, but also highlights the beautiful.