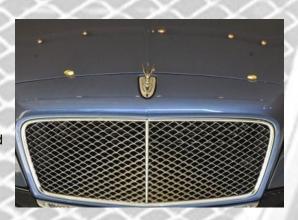

# **Crimped Wire Mesh**

Car grille mesh is manufactured from crimped mesh. Originally manufactured to be stronger than plain woven wire by means of crimping the wire in place. It is a strong attractive designer pattern that suits modified vehicle grilles.

- Car grills
- Headlight stone guard