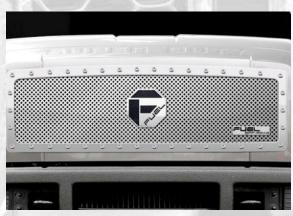

# **Crimped Wire Mesh**

Car grille mesh is manufactured from crimped mesh. Originally manufactured to be stronger than plain woven wire by means of crimping the wire in place. It is a strong attractive designer pattern that suits modified vehicle grilles.

The crimped mesh can be used for producing automobile headlight stone guards, designed for VW Early Beetle & Split screen buses up to 1967, Porsche 356.

- Car grills
- Headlight stone guard