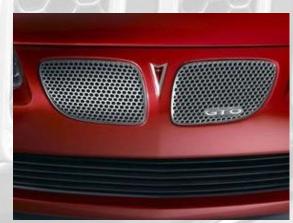

# **Applications**

Car grills

Perforated metal is strong, lightweight, and appealing. It widely used in the automotive industry. Perforated metal components have to be tough to keep air, rocks and debris out of the engine, radiator, and exhaust systems.

### **Feature**

- Strong corrosion resistance, easy to clean
- Wear resistance, anti-oxidation
- High tensile strength and tolerance capacity.
- Holes and rows are evenly placed in accurate position

- Car Grills
- Air-bag cylinders
- Exhaust systems
- Silencer tubes
- Muffler noise control components