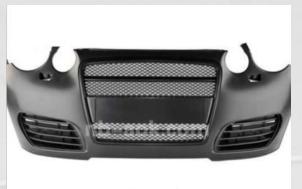

# **Expanded Metal Mesh**

Expanded metal is a metal sheet with openings in the area. They are formed by cuts in the transverse direction and at the same time stretching in length without loss of material.

In automotive engineering, a grille, covering an opening in a vehicle, allows air to enter into your car. Most vehicles have a grille at the front of the vehicle. The grille not only protects the radiator and engine, but also highlights the beautiful.

As automotive grilles, expanded metal play a major role in intake and ventilation for water tank, engine and air-condition, to prevent the damage to the interior parts from foreign objects, while car is traveling.