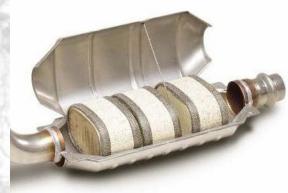

- Airbag Filters
- Catalytic Converter
- Exhaust system
- Silencer and muffler packing
- Spacer rings and air gap seals

### Size & Configurations

- Wire diameter typically range from 0.10mm to 0.30mm
- Roll width from 10mm to 1600mm
- Roll length from 10m to 100m

- Stainless steel
- Copper

- High temperature static and dynamic seals and gaskets
- Quiet, leak-free exhaust system joints
- Greater protection and shielding
- Reduced noise and vibration
- Enhanced filter efficiency