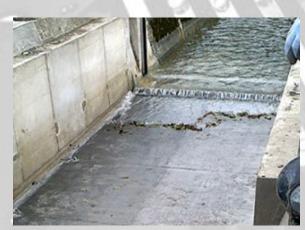

# **Sieve Bend Screen**

Sieve bend screens also known as side hill screens, parabolic screens and run down screens. Sieve bends are cross-flow screens. The profile wires are slightly tilted so that the leading edge is position higher which greatly increases the dewatering capacity.

Generally, sewage pipe can't transport the overflow waste water to waste water treatment plant in time during heavy rainfall, maybe resulting in environment pollution issues. By installing wedge wire screen, it can be clean up the overflow wastewater before make pollution.