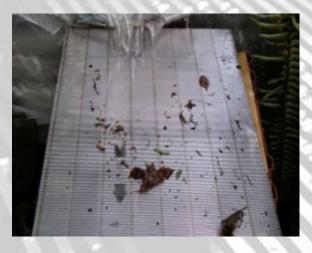

# **Sieve Bend Screen**

Sieve bend screens also known as side hill screens, parabolic screens and run down screens. Sieve bends are cross-flow screens. The profile wires are slightly tilted so that the leading edge is position higher which greatly increases the dewatering capacity.

Generally, sewage pipe can't transport the overflow waste water to waste water treatment plant in time during heavy rainfall, maybe resulting in environment pollution issues. By installing wedge wire screen, it can be clean up the overflow wastewater before make pollution.