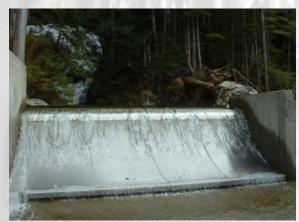

Generally, sewage pipe can't transport the overflow waste water to waste water treatment plant in time during heavy rainfall, maybe resulting in environment pollution issues. By installing wedge wire screen, it can be clean up the overflow wastewater before make pollution.