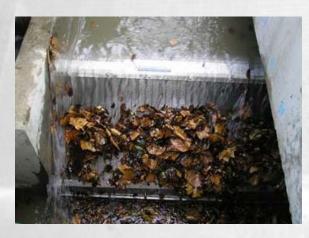

# **Sieve Bend Screen**

Sieve bend screens also known as side hill screens, parabolic screens and run down screens. Sieve bends are cross-flow screens. The profile wires are slightly tilted so that the leading edge is position higher which greatly increases the dewatering capacity.