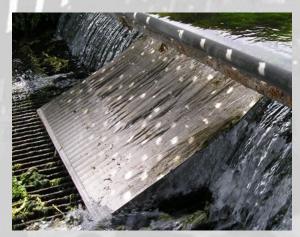

# **Sieve Bend Screen**

Sieve bend screens also known as side hill screens, parabolic screens and run down screens. Sieve bends are cross-flow screens. The profile wires are slightly tilted so that the leading edge is position higher which greatly increases the dewatering capacity.

Generally, sewage pipe can't transport the overflow waste water to waste water treatment plant in time during heavy rainfall, maybe resulting in environment pollution issues. By installing wedge wire screen, it can be clean up the overflow wastewater before make pollution.