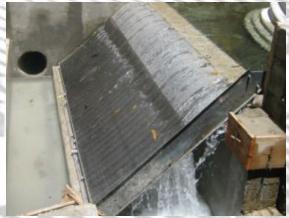

# **Sieve Bend Screen**

Sieve bend screens also known as side hill screens, parabolic screens and run down screens. Sieve bends are cross-flow screens. The profile wires are slightly tilted so that the leading edge is position higher which greatly increases the dewatering capacity.

Generally, sewage pipe can't transport the overflow waste water to waste water treatment plant in time during heavy rainfall, maybe resulting in environment pollution issues. By installing wedge wire screen, it can be clean up the overflow wastewater before make pollution.