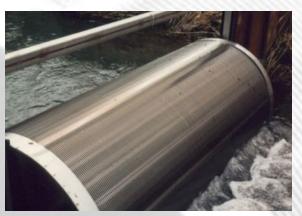

# **Wedge Screen Tube**

Wedge wire tube also called Wedge wire screen cylinder. It's manufactured by wrapping and welding stainless steel V-shaped profile wire cylindrically around support rods under automatic specialized wedge wire screen machine. Each profile wire and support rod is contacted by resistance welding.

Generally, sewage pipe can't transport the overflow waste water to waste water treatment plant in time during heavy rainfall, maybe resulting in environment pollution issues. By installing wedge wire screen, it can be clean up the overflow wastewater before make pollution.