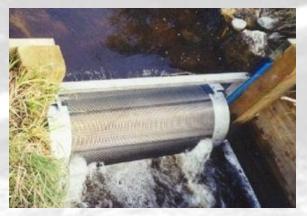

# **Wedge Screen Tube**

Wedge wire tube also called Wedge wire screen cylinder. It's manufactured by wrapping and welding stainless steel V-shaped profile wire cylindrically around support rods under automatic specialized wedge wire screen machine. Each profile wire and support rod is contacted by resistance welding.

Generally, sewage pipe can't transport the overflow waste water to waste water treatment plant in time during heavy rainfall, maybe resulting in environment pollution issues. By installing wedge wire screen, it can be clean up the overflow wastewater before make pollution.