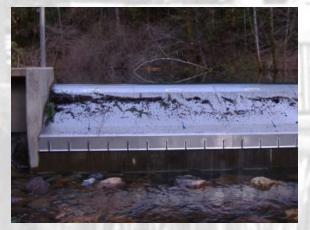

Generally, sewage pipe can't transport the overflow waste water to waste water treatment plant in time during heavy rainfall, maybe resulting in environment pollution issues. By installing wedge wire screen, it can be clean up the overflow wastewater before make pollution.