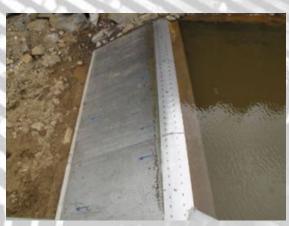

# **Sieve Bend Screen**

Sieve bend screens also known as side hill screens, parabolic screens and run down screens. Sieve bends are cross-flow screens. The profile wires are slightly tilted so that the leading edge is position higher which greatly increases the dewatering capacity.

Generally, sewage pipe can't transport the overflow waste water to waste water treatment plant in time during heavy rainfall, maybe resulting in environment pollution issues. By installing wedge wire screen, it can be clean up the overflow wastewater before make pollution.