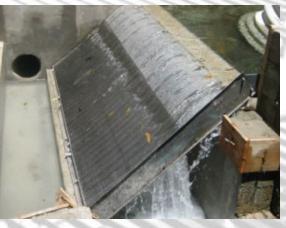

# **Sieve Bend Screen**

Sieve bend screens also known as side hill screens, parabolic screens and run down screens. Sieve bends are cross-flow screens. The profile wires are slightly tilted so that the leading edge is position higher which greatly increases the dewatering capacity.

Generally, sewage pipe can't transport the overflow waste water to waste water treatment plant in time during heavy rainfall, maybe resulting in environment pollution issues. By installing wedge wire screen, it can be clean up the overflow wastewater before make pollution.