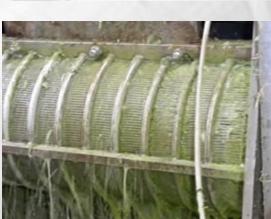

# **Wedge Screen Tube**

Wedge wire tube also called Wedge wire screen cylinder. It's manufactured by wrapping and welding stainless steel V-shaped profile wire cylindrically around support rods under automatic specialized wedge wire screen machine. Each profile wire and support rod is contacted by resistance welding.

Generally, sewage pipe can't transport the overflow waste water to waste water treatment plant in time during heavy rainfall, maybe resulting in environment pollution issues. By installing wedge wire screen, it can be clean up the overflow wastewater before make pollution.