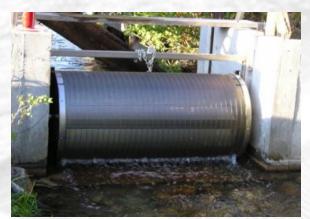

# **Wedge Screen Tube**

Wedge wire tube also called Wedge wire screen cylinder. It's manufactured by wrapping and welding stainless steel V-shaped profile wire cylindrically around support rods under automatic specialized wedge wire screen machine. Each profile wire and support rod is contacted by resistance welding.

Generally, sewage pipe can't transport the overflow waste water to waste water treatment plant in time during heavy rainfall, maybe resulting in environment pollution issues. By installing wedge wire screen, it can be clean up the overflow wastewater before make pollution.